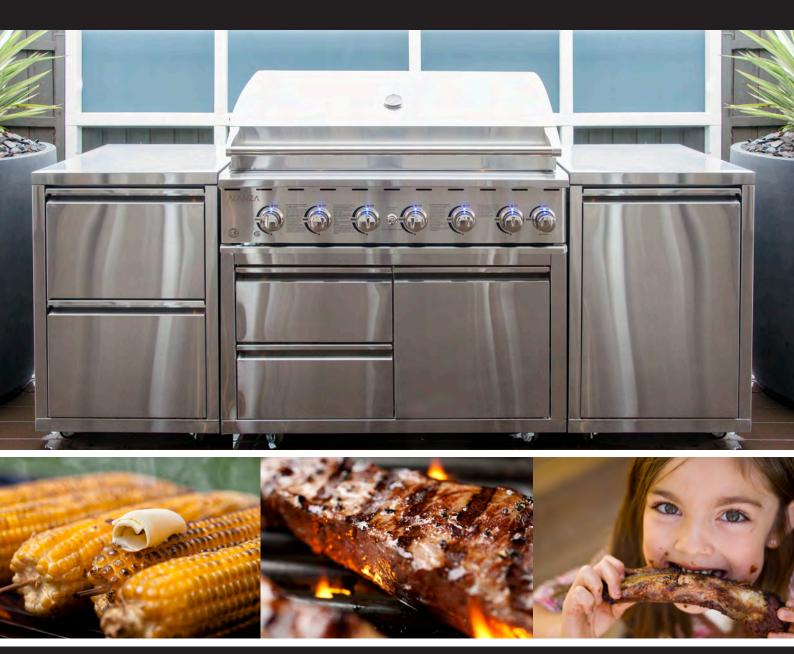

# $\Lambda L \Lambda N Z \Lambda$

The Alanza 6 burner stainless steel BBQ takes your entertaining to a whole new level, turning your back yard into an alfresco dining destination for family and friends. Complete with electronic ignition, 240 V rotisserie with gas fired surface combustion burners, internal lighting, 2 additional vitreous enamel cast iron griddles and optional side storage all on lockable casters.

An Australian owned Company

Alanza delivers a feature packed premium BBQ that will change your outdoor cooking forever. A source of jealousy for all your mates, welcome to the BBQ big league.

- 400 series Stainless Steel case material
- BBQ cover (Lid) with internal heat shield and thermometer
- A full width rotisserie (240V mains powered tile burners) included with full set of spikes and clamps
- 6 stainless steel burners with stainless flame tamers
- Full stainless steel grids fitted to unit nut 2 loose
- 2 Cast iron vitreous enamel flat griddles supplied
- 4 Castors lockable type to main BBQ module
- 2 Lights to BBQ area and 7 illuminated knobs
- Multipoint electronic ignition, 240V mains powered from a single ignition button
- Warming rack under lid at rear
- Optional side module with 2 drawers with roller rails and 4 lockable castor wheels
- Optional side module with single slide out front with removable rubbish bin and 4 lockable castor wheels