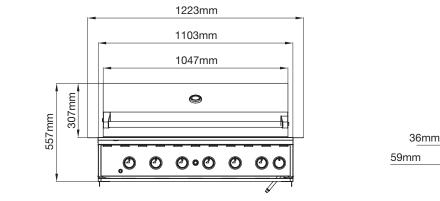

# BBQ only

Open Closed

906mm

P

W1103 x H906 x D652mm W1103 x H557 x D652mm

W1103 x H1862 x D652mm

W1103 x H1216 x D652mm

Side modules