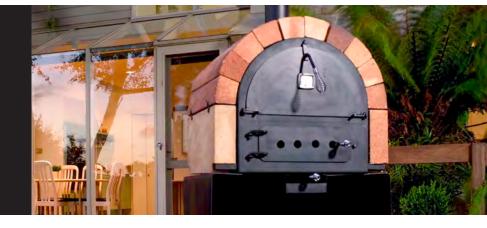

### **Specifications** Type/Fuel

Burners Rotisserie Ignition Natural Gas or LPG 6 240v Tile burner 240v Electronic

697mm

668mm

602mm

Expand your alfresco dining experience with the Alanza garden pizza oven.