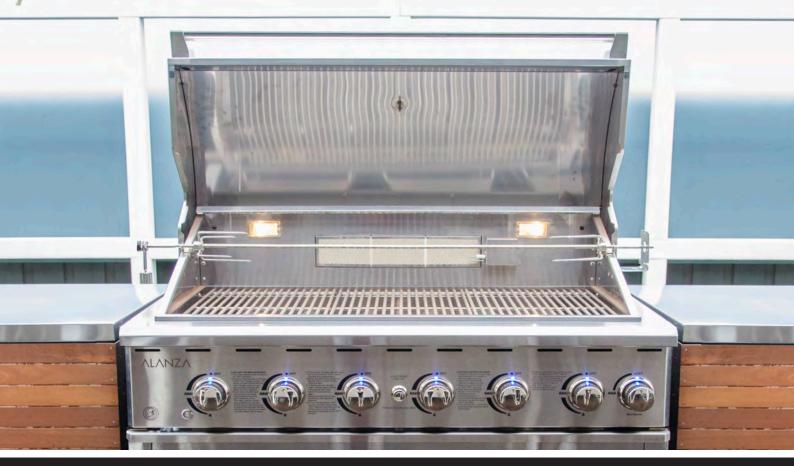

An Australian owned Company

Alanza delivers a feature packed premium BBQ that will change your outdoor cooking forever. A source of jealousy for all your mates, welcome to the BBQ big league.

- 400 series Stainless Steel case material
- BBQ cover (Lid) with internal heat shield and thermometer
- A full width rotisserie (240V mains powered tile burners) included with full set of spikes and clamps
- 6 stainless steel burners with stainless flame tamers
- Full stainless steel grids fitted to unit nut 2 loose
- 2 Cast iron vitreous enamel flat griddles supplied
- 4 Castors lockable type to main BBQ module
- 2 Lights to BBQ area and 7 illuminated knobs
- Multipoint electronic ignition, 240V mains powered from a single ignition button
- Warming rack under lid at rear
- Optional side module with 2 drawers with roller rails and 4 lockable castor wheels
- Optional side module with single slide out front with removable rubbish bin and 4 lockable castor wheels

Illuminated Controls

2 Cast iron vitreous enamel griddles

240v Tile burner rotisserie

Cooking lights

Electronic ignition