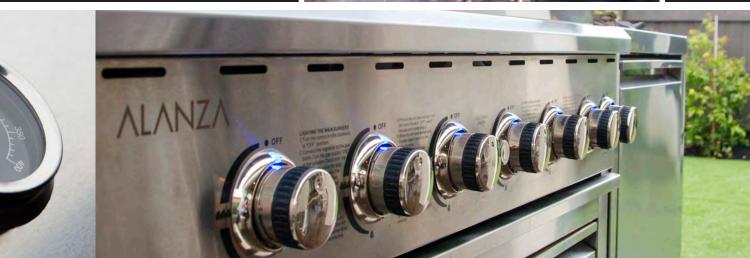

An Australian owned Company

Alanza delivers a feature packed premium BBQ that will change your outdoor cooking forever. A source of jealousy for all your mates, welcome to the BBQ big league.

- 400 series Stainless Steel case material
- BBQ cover (Lid) with internal heat shield and thermometer
- A full width rotisserie (240V mains powered tile burners) included with full set of spikes and clamps
- 6 stainless steel burners with stainless flame tamers
- Full stainless steel grids fitted to unit nut 2 loose
- 2 Cast iron vitreous enamel flat griddles supplied
- 4 Castors lockable type to main BBQ module
- 2 Lights to BBQ area and 7 illuminated knobs
- Multipoint electronic ignition, 240V mains powered from a single ignition button
- Warming rack under lid at rear
- Optional side module with 2 drawers with roller rails and 4 lockable castor wheels
- Optional side module with single slide out front with removable rubbish bin and 4 lockable castor wheels

Illuminated Controls

2 Cast iron vitreous enamel griddles

240v Tile burner rotisserie

Cooking lights

Electronic ignition