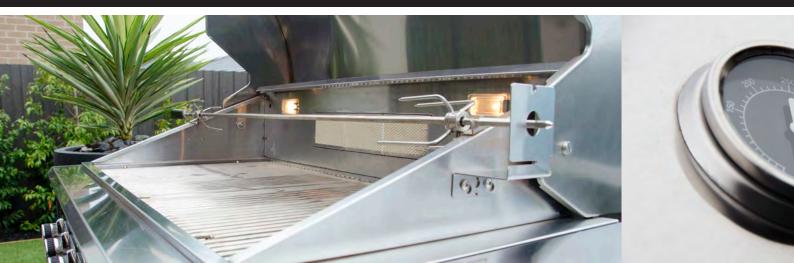

An Australian owned Company

Alanza delivers a feature packed premium BBQ that will change your outdoor cooking forever. A source of jealousy for all your mates, welcome to the BBQ big league.

- 400 series Stainless Steel case material
- BBQ cover (Lid) with internal heat shield and thermometer
- A full width rotisserie (240V mains powered tile burners) included with full set of spikes and clamps
- 6 stainless steel burners with stainless flame tamers
- Full stainless steel grids fitted to unit nut 2 loose
- 2 Cast iron vitreous enamel flat griddles supplied
- 4 Castors lockable type to main BBQ module
- 2 Lights to BBQ area and 7 illuminated knobs
- Multipoint electronic ignition, 240V mains powered from a single ignition button
- Warming rack under lid at rear
- Optional side module with 2 drawers with roller rails and 4 lockable castor wheels
- Optional side module with single slide out front with removable rubbish bin and 4 lockable castor wheels

Illuminated Controls

2 Cast iron vitreous enamel griddles

240v Tile burner rotisserie

Cooking lights

Electronic ignition