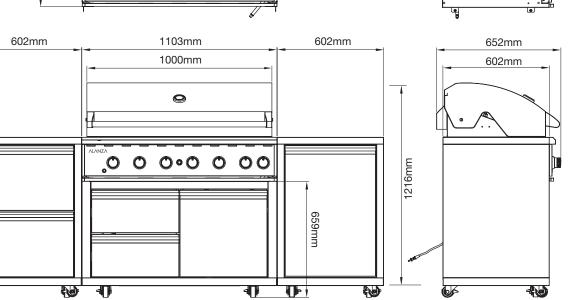

## BBQ + 2 side modules

| Open   | W2311 x H1862 x D706mm |
|--------|------------------------|
| Closed | W2311 x H1216 x D602mm |

# BBQ only

Open Closed

906mm

P

W1103 x H906 x D652mm W1103 x H557 x D652mm

W1103 x H1862 x D652mm

W1103 x H1216 x D652mm

Side modules

W602 x H906 x D602mm