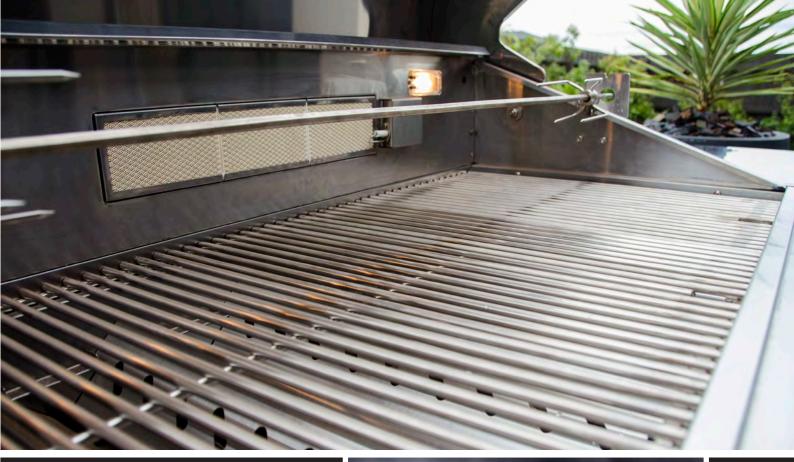

An Australian owned Company

Alanza delivers a feature packed premium BBQ that will change your outdoor cooking forever. A source of jealousy for all your mates, welcome to the BBQ big league.

- 400 series Stainless Steel case material
- BBQ cover (Lid) with internal heat shield and thermometer
- A full width rotisserie (240V mains powered tile burners) included with full set of spikes and clamps
- 6 stainless steel burners with stainless flame tamers
- Full stainless steel grids fitted to unit nut 2 loose
- 2 Cast iron vitreous enamel flat griddles supplied
- 4 Castors lockable type to main BBQ module
- 2 Lights to BBQ area and 7 illuminated knobs
- Multipoint electronic ignition, 240V mains powered from a single ignition button
- Warming rack under lid at rear
- Optional side module with 2 drawers with roller rails and 4 lockable castor wheels
- Optional side module with single slide out front with removable rubbish bin and 4 lockable castor wheels

Illuminated Controls

2 Cast iron vitreous enamel griddles

240v Tile burner rotisserie

Cooking lights

Electronic ignition